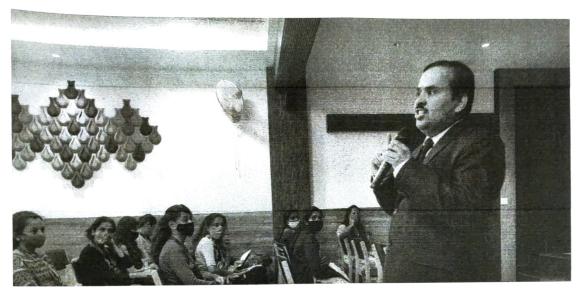

# **Report on Resume Building**

Department of commerce organised a In-house Training program on Resume Building for Final year B.Com A, B & C sec on 4<sup>th</sup> July 2022. There were around 180 students, registered and attended the program. The Session started with an introduction of the resource person Prof. Shrihari, faculty of Department of Commerce and also Placement coordinator. Prof.POOJA, Asst Professor of Commerce Department introduced the resource person to the Participants. The Session started with a talk on contents in a resume writing.

# A Report on a Guest Lecture "ON RESUME WRITING"

| Date & Time of the Programme                                                                                                                                                          | 4 <sup>th</sup> July 2022 @ 1.00PM                                                                                                                  |
|---------------------------------------------------------------------------------------------------------------------------------------------------------------------------------------|-----------------------------------------------------------------------------------------------------------------------------------------------------|
| Type of the Programme<br>co-curricular /extra-curricular/<br>cultural/sports/NSS/NCC/Industry-<br>Institute Interactive/ Extension Activities/<br>Outreach/Capacity building/ others) | Capacity Building                                                                                                                                   |
| Name of the Resource Person                                                                                                                                                           | Prof.Shri Hari                                                                                                                                      |
| Designation                                                                                                                                                                           | Asst Professor Department of Commerce,<br>Placement Coordinator.                                                                                    |
| Class                                                                                                                                                                                 | 6 <sup>th</sup> Sem                                                                                                                                 |
| Total No. of Students                                                                                                                                                                 | 150 Students                                                                                                                                        |
| Programme In charge                                                                                                                                                                   | Prof Kumar                                                                                                                                          |
| Objective :                                                                                                                                                                           | To enrich students on industry expectation in building their Resume                                                                                 |
| Issues / Key factors addressed :                                                                                                                                                      | The session focused on Content of Resume and<br>designing of resume- Career objective,<br>education Qualification, Skills required,<br>achievement. |
| Impact/ Outcome :                                                                                                                                                                     | The session helped the students to prepare a perfect resume                                                                                         |