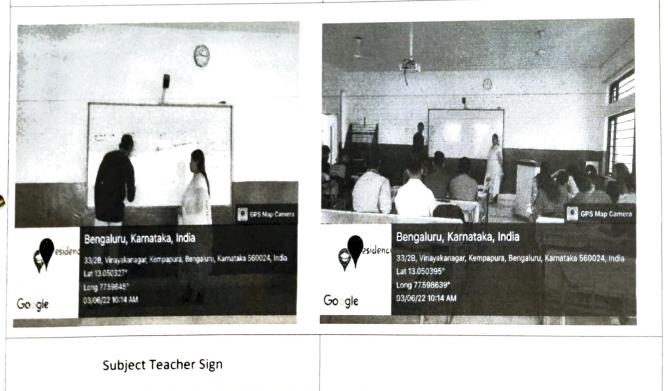

## **Department of Commerce**

| Subject         | Income tax-II                       |
|-----------------|-------------------------------------|
| Class and Batch | VI B.com B sec                      |
| Topic           | Income From Business (Depreciation) |
| Subject Teacher | Savitha.N.L                         |
| Student Name    | Mohammed Aquib                      |
| Photographs     |                                     |