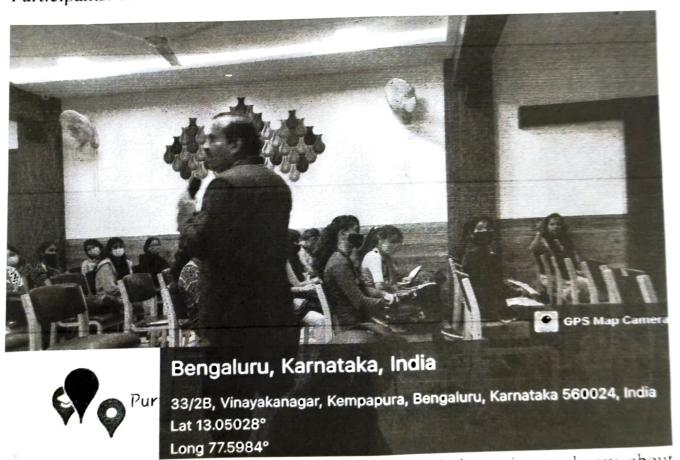

# **Report on Resume Building**

Department of commerce organised a In-house Training program on Resume Building for Final year B.Com A, B & C sec on 4<sup>th</sup> July 2022. There were around 180 students, registered and attended the program. The Session started with an introduction of the resource person Prof. Shrihari, faculty of Department of Commerce and also Placement coordinator. Prof.POOJA, Asst Professor of Commerce Department introduced the resource person to the Participants. The Session started with a talk on contents in a resume writing.

# A Report on a Guest Lecture "ON RESUME WRITING"

| Date & Time of the Programme                                                                                                                                                          | 4 <sup>th</sup> July 2022 @ 1.00PM                                                                                                                  |
|---------------------------------------------------------------------------------------------------------------------------------------------------------------------------------------|-----------------------------------------------------------------------------------------------------------------------------------------------------|
| Type of the Programme<br>co-curricular /extra-curricular/<br>cultural/sports/NSS/NCC/Industry-<br>Institute Interactive/ Extension Activities/<br>Outreach/Capacity building/ others) | Capacity Building                                                                                                                                   |
| Name of the Resource Person                                                                                                                                                           | Prof.Shri Hari                                                                                                                                      |
| Designation                                                                                                                                                                           | Asst Professor Department of Commerce,<br>Placement Coordinator.                                                                                    |
| Class                                                                                                                                                                                 | 6 <sup>th</sup> Sem                                                                                                                                 |
| Total No. of Students                                                                                                                                                                 | 150 Students                                                                                                                                        |
| Programme In charge                                                                                                                                                                   | Prof Kumar                                                                                                                                          |
| Objective :                                                                                                                                                                           | To enrich students on industry expectation in building their Resume                                                                                 |
| Issues / Key factors addressed :                                                                                                                                                      | The session focused on Content of Resume and<br>designing of resume- Career objective,<br>education Qualification, Skills required,<br>achievement. |
| Impact/ Outcome :                                                                                                                                                                     | The session helped the students to prepare a perfect resume                                                                                         |